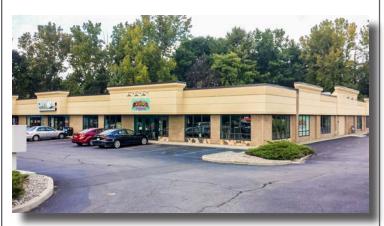

## 10 New Karner Road,

Guilderland, New York 12084

#### Agents

Anthony "Tony" Catalano and Cory Tyksinski

| SIZE   | 2,850 SF   |
|--------|------------|
| LEASED | Multi-Year |
| SECTOR | Retail     |