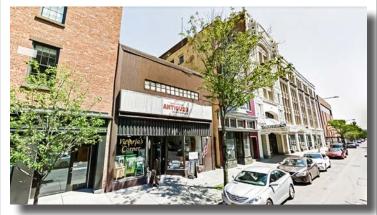

### 403-409 Fulton Street,

Troy, New York 12180

#### Agent

Deanna Dal Pos

| SIZE   | 1,183 SF   |
|--------|------------|
| LEASED | Multi-Year |
| SECTOR | Retail     |