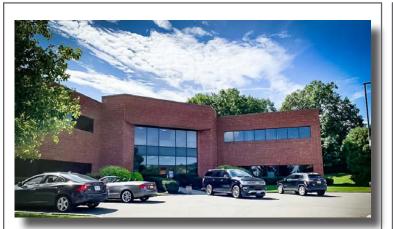

#### 220 Washington Avenue Ext.,

#### Albany, New York

| Agents                  | SIZE   | 25,474 SF   |
|-------------------------|--------|-------------|
| Robert Murphy and       | SOLD   | \$2,700,000 |
| James "Jay" Verro, CCIM | SECTOR | Office      |