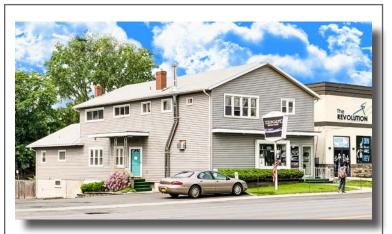

#### 220 Washington Avenue Ext.,

#### Albany, New York

| Agents                  | SIZE   | 25,474 SF   |
|-------------------------|--------|-------------|
| Robert Murphy and       | SOLD   | \$2,700,000 |
| James "Jay" Verro, CCIM | SECTOR | Office      |