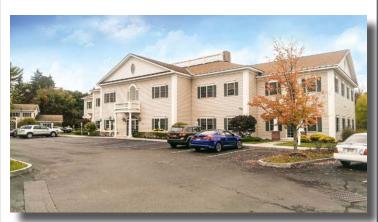

#### 258 Ushers Road,

Clifton Park, New York

| Agents                  | SIZE   | 17,416 SF             |
|-------------------------|--------|-----------------------|
| James "Jay" Verro, CCIM | SOLD   | \$1,125,000           |
|                         | SECTOR | Office,<br>Investment |