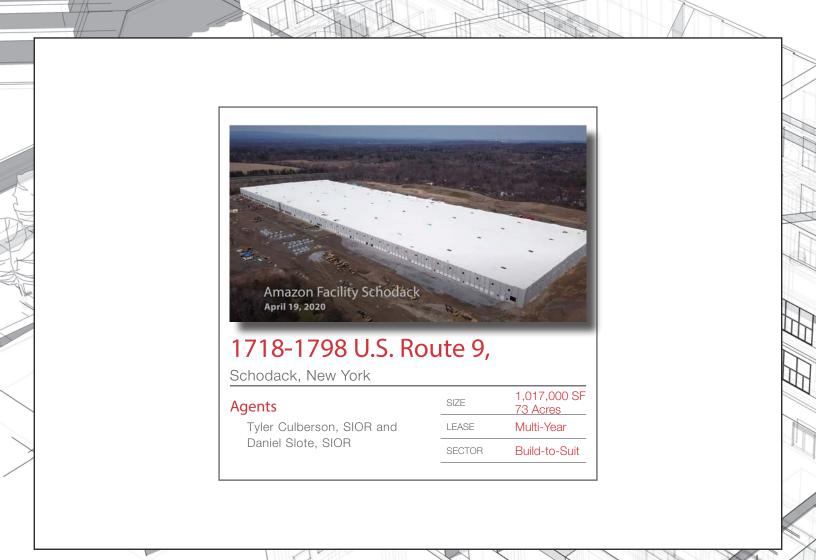

SECTOR | Mixed-Use |



#### 350 New Karner Road,

Albany, New York

| Agents                | SIZE   | 4.4 Acres      |
|-----------------------|--------|----------------|
| Tyler Culberson, SIOR | SOLD   | \$550,000      |
|                       | SECTOR | Vacant<br>Land |

## **Industrial Sector**





#### 20 Post Road,

Albany, New York

Tyler Culberson, SIOR and Daniel Slote, SIOR

| 27,636 SF             |
|-----------------------|
| Multi-Year            |
| High-Bay<br>Warehouse |
|                       |



30B Post Road,

Tyler Culberson, SIOR and

Albany, New York

Daniel Slote, SIOR

Agents

| SIZE   | 16,606 SF,<br>30,594 SF |
|--------|-------------------------|
| LEASE  | Multi-Year              |
| SECTOR | High-Bay<br>Warehouse   |
|        |                         |



Uniquely Positioned. Powerfully Connected. Fully Dedicated.



14 Corporate Woods Boulevard Suite 100 Albany, New York 12211 +1 518 465 1400 naiplatform.com